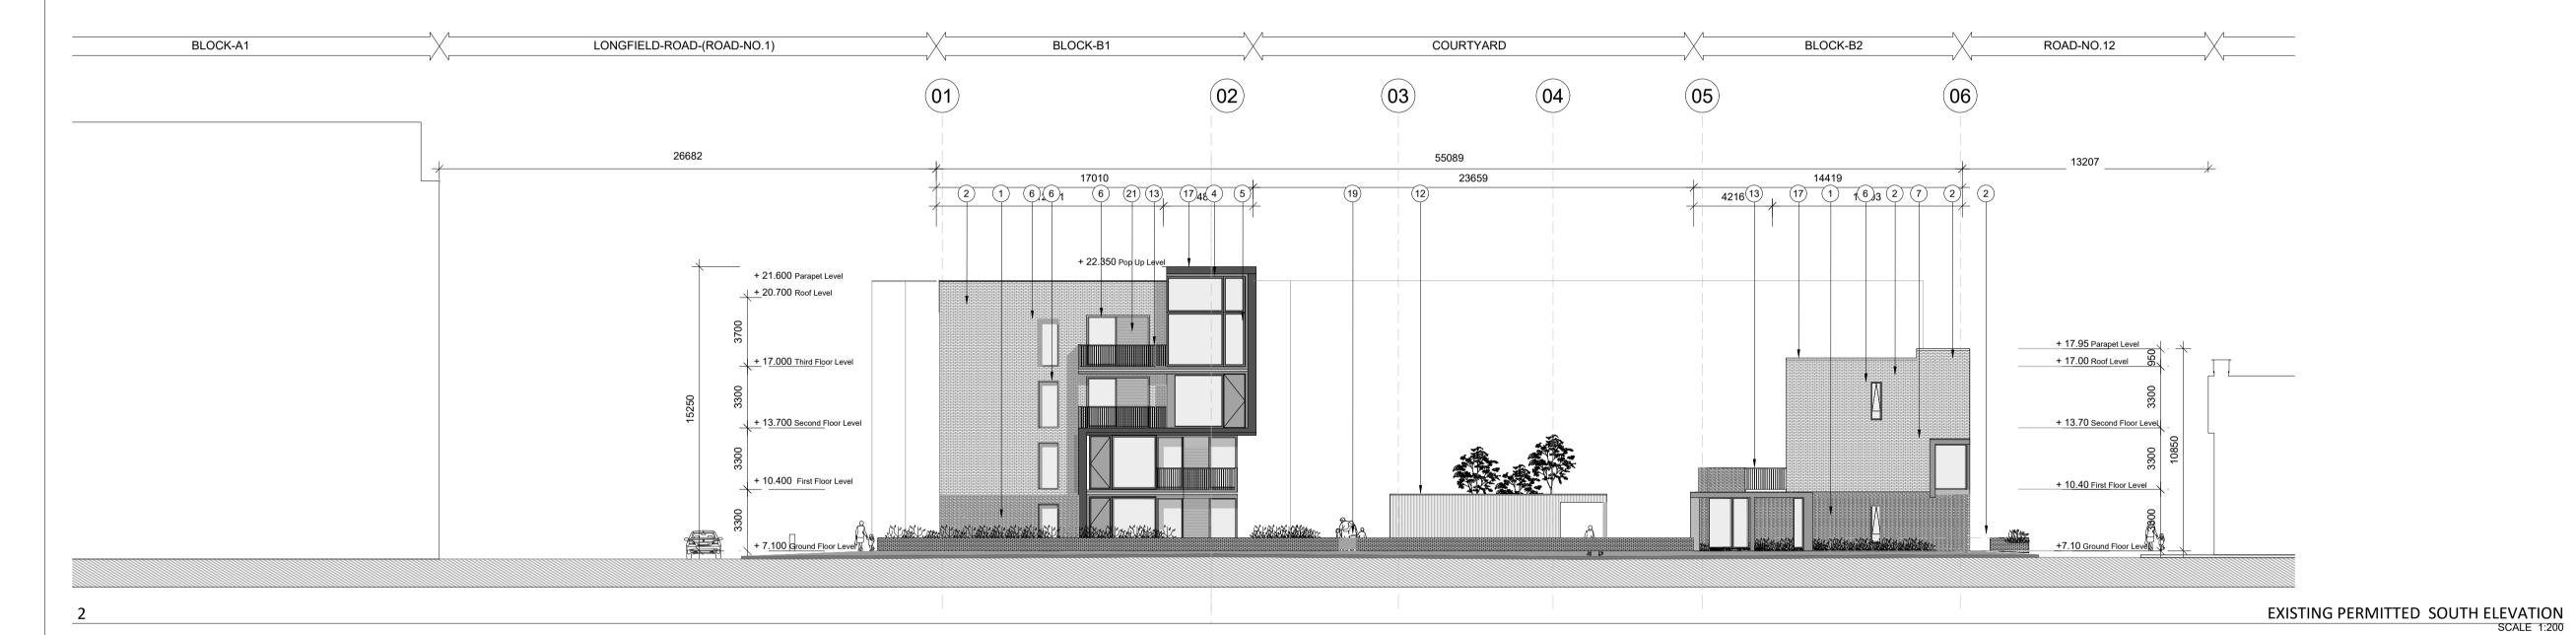

EXISTING PERMITTED EAST ELEVATION

- MATERIAL LEGEND SELECTED RUSTICATED BRICK
- 2. SELECTED RUNNING BOND BRICK
- 3. SELECTED HIT AND MISS BRICKWORK 4. THERMALLY BROKEN ALUMINIUM CURTAIN WALL SYSTEM,
- TO SELECTED FINISH. 5. THERMALLY BROKEN ALUMINIUM CURTAIN WALL SYSTEM
- WITH SPANDREL PANELS, TO SELECTED FINISH. 6. COMPOSITE ALUMINIUM FRAMED WINDOW, TO SELECTED FINISH.
- 7. COMPOSITE ALUMINIUM FRAMED WINDOW WITH ALUMINIUM BALUSTRADE, TO SELECTED FINISH.
- 8. COMPOSITE ALUMINIUM FRAMED WINDOWS WITH ALUMINIUM INFILL PANEL, TO SELECTED FINISH.
- 9. COMPOSITE ALUMINIUM FRAMED DOOR WITH ALUMINIUM
- INFILL & GLAZED SIDE PANEL, TO SELECTED FINISH.
- 10. ALUMINIUM FRAMED DOOR.
- 11. SELECTED METAL CLADDING. 12. SELECTED TIMBER CLADDING.
- 13. ALUMINIUM BALUSTRADE TO SELECTED FINISH.
- 14. FRAMELESS GLASS BALUSTRADE WITH HARDWOOD
- TIMBER HANDRAIL. 15. FRAMELESS GLASS BALUSTRADE WITH ALUMINIUM HANDRAIL
- TO SELECT FINISH 16. SELECTED METAL ROOF.
- 17. SELECTED METAL COPING. 18. BUILDING SIGNAGE IN SELECTED METAL.
- 19. ALUMNIUM GATE TO SELECT FINISH
- 20. TIMBER PLANTED PERGULA
- 21. SPANDRED PANEL TO SELECTED FINISH. 22. ALUMINUM REVEL TO SELECTED FINISH

ALL DIMENSIONS TO BE CHECKED ON SITE NO DIMENSIONS TO BE SCALED FROM THIS DRAWING THIS DRAWING IS TO BE READ IN CONJUNCTION WITH RELEVANT CONSULTANTS DRAWINGS

950659 ស្កាស្ត្រ១០30 Block B1 B2 Existing Permitted East + South Elevations

DRAWING BLOCK B1/B2

**EXISTING PERMITTED** EAST + SOUTH ELEVATIONS

BLOCK DRAWING NUMBER

ST P 0030 GA01 P01

T:\jobs\90-\950659 Project Shoreline Baldoyle\CAD\Planning\GA01\SITE\SITE EXISTING PERMITTED