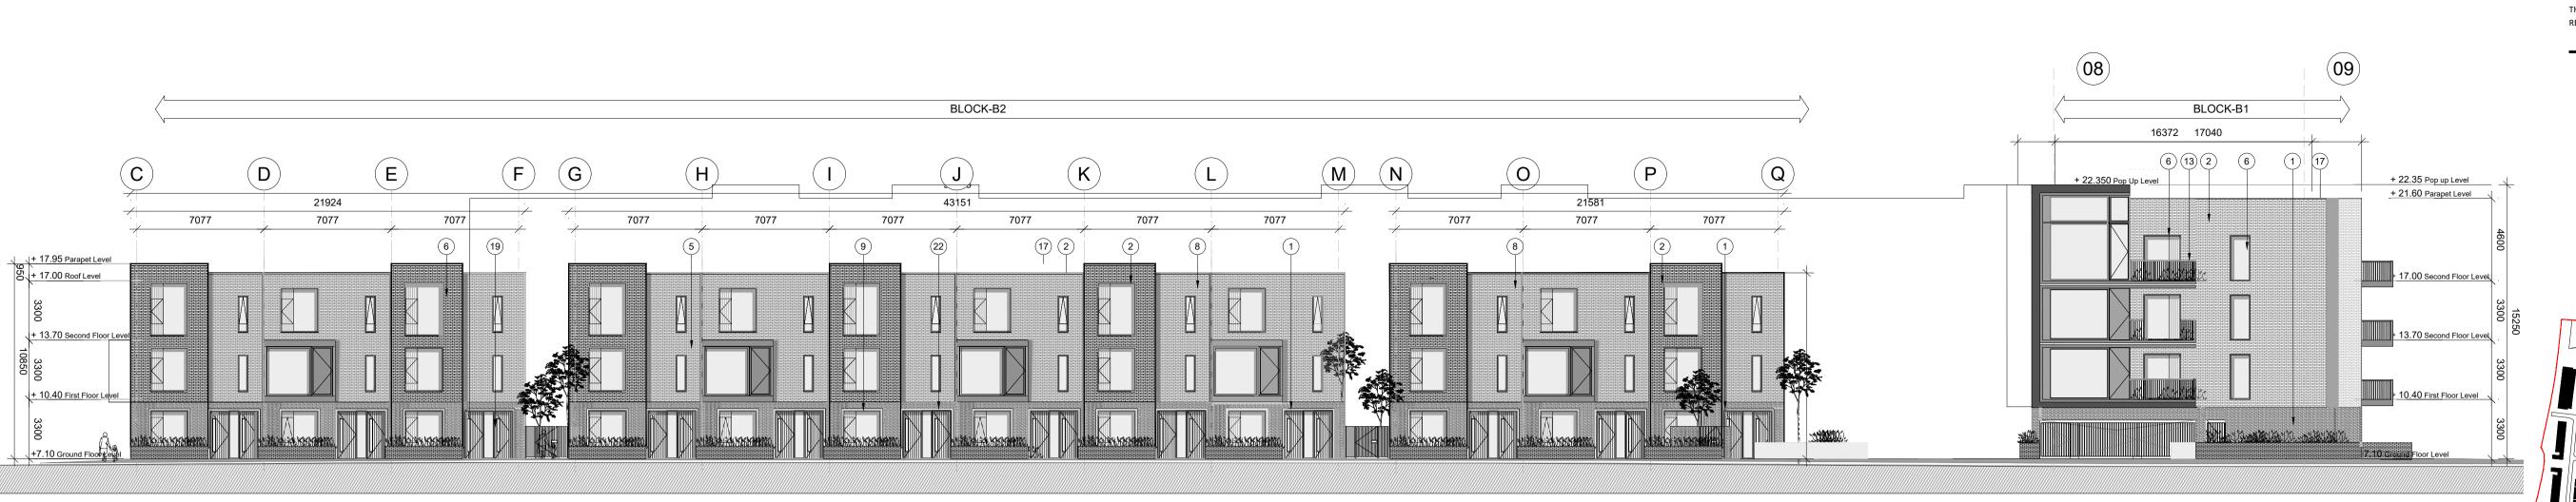

EXISTING PERMITTED EAST ELEVATION

- MATERIAL LEGEND SELECTED RUSTICATED BRICK
- 2. SELECTED RUNNING BOND BRICK
- 3. SELECTED HIT AND MISS BRICKWORK 4. THERMALLY BROKEN ALUMINIUM CURTAIN WALL SYSTEM,
- TO SELECTED FINISH. 5. THERMALLY BROKEN ALUMINIUM CURTAIN WALL SYSTEM
- WITH SPANDREL PANELS, TO SELECTED FINISH. 6. COMPOSITE ALUMINIUM FRAMED WINDOW, TO SELECTED FINISH.
- 7. COMPOSITE ALUMINIUM FRAMED WINDOW WITH ALUMINIUM BALUSTRADE, TO SELECTED FINISH.
- 8. COMPOSITE ALUMINIUM FRAMED WINDOWS WITH ALUMINIUM INFILL PANEL, TO SELECTED FINISH.
- 9. COMPOSITE ALUMINIUM FRAMED DOOR WITH ALUMINIUM
- INFILL & GLAZED SIDE PANEL, TO SELECTED FINISH.
- 10. ALUMINIUM FRAMED DOOR.
- 11. SELECTED METAL CLADDING. 12. SELECTED TIMBER CLADDING.
- 13. ALUMINIUM BALUSTRADE TO SELECTED FINISH.
- 14. FRAMELESS GLASS BALUSTRADE WITH HARDWOOD
- TIMBER HANDRAIL. 15. FRAMELESS GLASS BALUSTRADE WITH ALUMINIUM HANDRAIL
- TO SELECT FINISH 16. SELECTED METAL ROOF.
- 17. SELECTED METAL COPING. 18. BUILDING SIGNAGE IN SELECTED METAL.
- 19. ALUMNIUM GATE TO SELECT FINISH
- 20. TIMBER PLANTED PERGULA
- 21. SPANDRED PANEL TO SELECTED FINISH. 22. ALUMINUM REVEL TO SELECTED FINISH

ALL DIMENSIONS TO BE CHECKED ON SITE NO DIMENSIONS TO BE SCALED FROM THIS DRAWING THIS DRAWING IS TO BE READ IN CONJUNCTION WITH RELEVANT CONSULTANTS DRAWINGS

950659 ស្កាស្ត្រ១០30 Block B1 B2 Existing Permitted East + South Elevations

DRAWING BLOCK B1/B2

**EXISTING PERMITTED** EAST + SOUTH ELEVATIONS

BLOCK DRAWING NUMBER

ST P 0030 GA01 P01

T:\jobs\90-\950659 Project Shoreline Baldoyle\CAD\Planning\GA01\SITE\SITE EXISTING PERMITTED